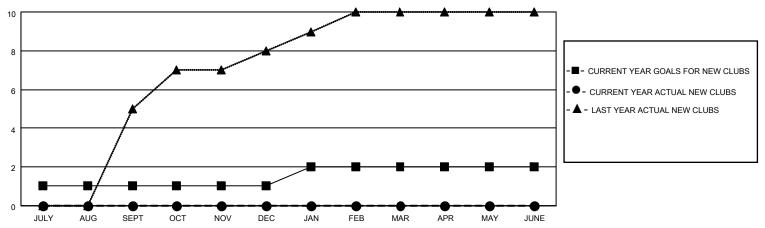

## District 301A3

| Clubs         |               |             |               | Members               |                         |                         |                                                    |  |
|---------------|---------------|-------------|---------------|-----------------------|-------------------------|-------------------------|----------------------------------------------------|--|
|               | RESULTS FOR   | R 2020-2021 |               | RESULTS FOR 2020-2021 |                         |                         |                                                    |  |
| QUARTER       | NEW CLUB GOAL | NEW CLUBS   | DROPPED CLUBS | QUARTER MEN           | IBER GROWTH NET<br>GOAL | MEMBER GROWTH<br>ACTUAL | DROPPED<br>MEMBERS ACTUAL<br>(including transfers) |  |
| JULY/AUG/SEPT | 1             | 0           | 0             | JULY/AUG/SEPT         | 0                       | 1                       | 171                                                |  |
| OCT/NOV/DEC   | 0             | 0           | 0             | OCT/NOV/DEC           | 0                       | 0                       | 0                                                  |  |
| JAN/FEB/MAR   | 1             | 0           | 0             | JAN/FEB/MAR           | 0                       | 0                       | 0                                                  |  |
| APR/MAY/JUNE  | 0             | 0           | 0             | APR/MAY/JUNE          | 0                       | 0                       | 0                                                  |  |

### GOALS AND ACTUAL NEW CLUBS CUMULATIVE