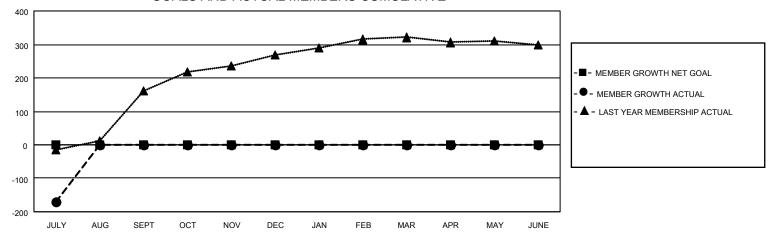

## District 301A3

| Clubs         |               |             |               | Members               |                         |                         |                                                    |  |
|---------------|---------------|-------------|---------------|-----------------------|-------------------------|-------------------------|----------------------------------------------------|--|
|               | RESULTS FOR   | R 2020-2021 |               | RESULTS FOR 2020-2021 |                         |                         |                                                    |  |
| QUARTER       | NEW CLUB GOAL | NEW CLUBS   | DROPPED CLUBS | QUARTER MEN           | IBER GROWTH NET<br>GOAL | MEMBER GROWTH<br>ACTUAL | DROPPED<br>MEMBERS ACTUAL<br>(including transfers) |  |
| JULY/AUG/SEPT | 1             | 0           | 0             | JULY/AUG/SEPT         | 0                       | 1                       | 171                                                |  |
| OCT/NOV/DEC   | 0             | 0           | 0             | OCT/NOV/DEC           | 0                       | 0                       | 0                                                  |  |
| JAN/FEB/MAR   | 1             | 0           | 0             | JAN/FEB/MAR           | 0                       | 0                       | 0                                                  |  |
| APR/MAY/JUNE  | 0             | 0           | 0             | APR/MAY/JUNE          | 0                       | 0                       | 0                                                  |  |

### GOALS AND ACTUAL MEMBERS CUMULATIVE

| DROPPED CLUBS: 0 |     | 1 CLUBS OF 38 ADDED 1 OR MORE<br>NEW MEMBERS | GENDER DISTRIBUTION  MALE 604 (52.89%) |              |     |
|------------------|-----|----------------------------------------------|----------------------------------------|--------------|-----|
|                  |     |                                              | FEMALE                                 | 538 (47.11%) |     |
| DROPPED MEMBERS  |     |                                              |                                        |              |     |
| DECEASED         | 2   | CLICK HERE FOR CUMULATIVE                    | TOTAL FAMILY UNIT MEMBERS              |              | 468 |
| CLUB CANCELLED 0 |     | MEMBERSHIP DATA                              | FAMILY MEMBERS PAYING HALF DUES        |              | 299 |
| OTHER 169        |     |                                              |                                        |              | 299 |
| TOTAL            | 171 |                                              |                                        |              |     |